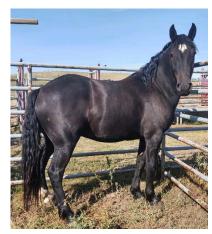

#### **NO# BACKUP SINGER**

Dale Kling 4 yr old Black Gelding Saddle Bronc / Left Hand Delivery

Ranch Raised