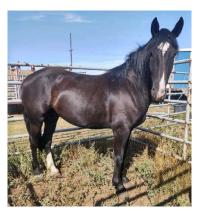

N17 Dale Klin

Dale Kling 5 yr old Black Gelding Saddle Bronc / Right Hand Delivery

Ranch Raised. Sire: Auggie Dam: Anderson bred mare that goes back to all the good ones I had.

**BO2** Dale Kling 3 yr old Sorrel Stud Right Hand Delivery