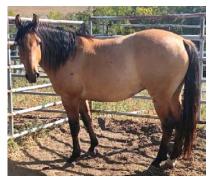

# No # Spider Coffee

Dale Kling 4 yr old Buckskin Gelding Saddle Bronc / Right Hand Delivery

Ranch Raised

**P22** Dale Kling 3 yr old Bay Mare Left Hand Delivery

Ranch Raised

3 yr Old Futurity