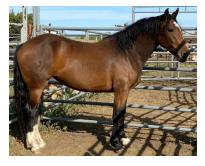

### NO # MIDNIGHT FIRE

Dale Kling 5 yr old Brown Mare Saddle Bronc / Left Hand Delivery

Bought out in Miles City this spring. Great prospect.

**P1** Dale Kling 3 yr old Bay Gelding Left Hand Delivery

Ranch Raised