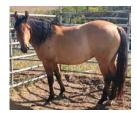

## 406 To The Limit

Franklin Rodeo Co 7 yr old Chestnut Mare Saddle Bronc / Right Hand Delivery

Sire: Blue Rocket (T44 Blue Too x Majestic Rocket) Dam: 114 Limited Edition – Franklin Breeding – CFR/NFR

Wow! CFR & NFR on both sides. She looks and bucks just like her momma! Rodeo ready or to the breeding pen.