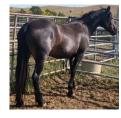

No # Spider Coffee Dale Kling 4 yr old Buckskin Gelding Saddle Bronc / Right Hand Delivery **Ranch Raised** 

LOT #90