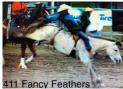

#### **411 FANCY FEATHERS** Franklin Rodeo Co

7 yr old Roan/Dun Mare Bareback / Right Hand Delivery Sire: Blue Rocket out of LOT #25

LOT #24

Sire: Blue Rocket out of T44 Blue Too by Majestic Rocket (Calgary Stampede) Dam: Feathers out of 9 Lazy Feathers (CFR) and Scotty CFR & NFR bloodlines, only a handful of trips, lots of potential to rodeo or raise colts.