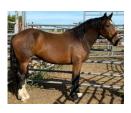

## 18 TUMBLIN DICE

Franklin Rodeo Co 10 yr old Roan Gelding Saddle Bronc / Left Hand Delivery

Sire: 2L6 Boulder (John Barnes breeding x X1 Boy Ballou – NFR) Dam: F15 Silver State out of 614 Turn Me Loose – CFR/NFR Big stout blue roan gelding, circles to the left, jumps & kicks. Rodeo ready.