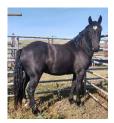

# 03 My Sharona

Franklin Rodeo Co 11 yr old Bay Gelding Saddle Bronc / Right Hand Delivery LOT #4

Sire: Calvin McDonald stud, ½ brother to Vold's Awesome Dam: 119 Chaa Poodle by our foundation sire Miner's Lake Solid, big gelding. Ready to RODEO!