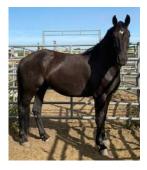

## 18 TUMBLIN DICE

Franklin Rodeo Co 10 yr old Roan Gelding Saddle Bronc / Left Hand Delivery

Sire: 2L6 Boulder (John Barnes breeding x X1 Boy Ballou – NFR) Dam: F15 Silver State out of 614 Turn Me Loose – CFR/NFR Big stout blue roan gelding, circles to the left, jumps & kicks. Rodeo ready.