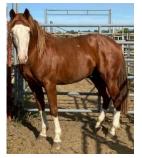

# 37 BUCK FIFTY

Franklin Rodeo Co 8 yr old Grey Mare Saddle Bronc / Right Hand Delivery

Sire: Wolfie (Airwolf clone)

Dam: V18 Buck & A Half – Franklin breeding top & bottom. With genetics like this how can you go wrong? This mare bucks! Potential to be a superstar! Hard to part with this one.