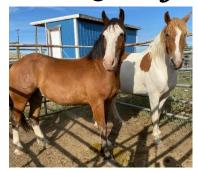

## 406 To The Limit

Franklin Rodeo Co 7 yr old Chestnut Mare Saddle Bronc / Right Hand Delivery

Sire: Blue Rocket (T44 Blue Too x Majestic Rocket) Dam: 114 Limited Edition – Franklin Breeding – CFR/NFR

Wow! CFR & NFR on both sides. She looks and bucks just like her momma! Rodeo ready or to the breeding pen.