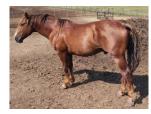

# 03 My Sharona

Franklin Rodeo Co 11 yr old Bay Gelding Saddle Bronc / Right Hand Delivery LOT #4

Sire: Calvin McDonald stud, ½ brother to Vold's Awesome Dam: 119 Chaa Poodle by our foundation sire Miner's Lake Solid, big gelding. Ready to RODEO!