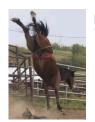

## 406 To The Limit

Franklin Rodeo Co 7 yr old Chestnut Mare Saddle Bronc / Right Hand Delivery

Sire: Blue Rocket (T44 Blue Too x Majestic Rocket) Dam: 114 Limited Edition – Franklin Breeding – CFR/NFR

Wow! CFR & NFR on both sides. She looks and bucks just like her momma! Rodeo ready or to the breeding pen.