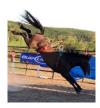

## 18 TUMBLIN DICE

Franklin Rodeo Co 10 yr old Roan Gelding Saddle Bronc / Left Hand Delivery

Sire: 2L6 Boulder (John Barnes breeding x X1 Boy Ballou – NFR) Dam: F15 Silver State out of 614 Turn Me Loose – CFR/NFR Big stout blue roan gelding, circles to the left, jumps & kicks. Rodeo ready.