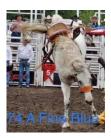

# 74 A FINE BLUE

Franklin Rodeo Co 14 yr old Grey Gelding Saddle Bronc / Left Hand Delivery LOT #17

LOT #18

LOT #16

Sire: Not Blue – out of T44 Blue Too x Unknown stud Dam: 016 Ultimately Fine (CFR/NFR) Franklin breeding Limited hauling but bucked every time. Lots of action. 15.3 & 1200 lbs.