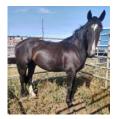

# 37 BUCK FIFTY

Franklin Rodeo Co 8 yr old Grey Mare Saddle Bronc / Right Hand Delivery

Sire: Wolfie (Airwolf clone)

Dam: V18 Buck & A Half – Franklin breeding top & bottom. With genetics like this how can you go wrong? This mare bucks! Potential to be a superstar! Hard to part with this one.