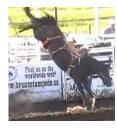

# 37 BUCK FIFTY

Franklin Rodeo Co 8 yr old Grey Mare Saddle Bronc / Right Hand Delivery

Sire: Wolfie (Airwolf clone)

Dam: V18 Buck & A Half – Franklin breeding top & bottom. With genetics like this how can you go wrong? This mare bucks! Potential to be a superstar! Hard to part with this one.