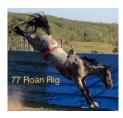

#### **77 ROAN RIG** Franklin Rodeo Co 4 yr old Roan Stud

# LOT #14

LOT #15

Sire: 900 Roan Feathers out of Feathers x Not Blue Dam: Maggie May – bay mare by Scotty stud Dummy bucked only – outstanding – Cryptorchid