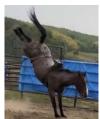

# 37 BUCK FIFTY

Franklin Rodeo Co 8 yr old Grey Mare Saddle Bronc / Right Hand Delivery

Sire: Wolfie (Airwolf clone)

Dam: V18 Buck & A Half – Franklin breeding top & bottom. With genetics like this how can you go wrong? This mare bucks! Potential to be a superstar! Hard to part with this one.