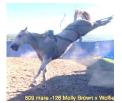

# LOT #56

LOT #57

609 Franklin Rodeo Co 5 yr old Grey Mare Sire: Wolfie (Airwolf clone) NFR/CFR Dam: 126 Molly Brown This mare bucks hard, put a lot of effort into it. Dummy bucked only.