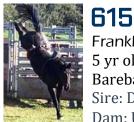

# 610

Franklin Rodeo Co 5 yr old Roan Mare Sire: 900 Roan Feathers – grandson of T44 Blue Too Dam: 314 La De Da, ranch raised mare NFR/CFR breeding on the top side. Flashy little mare, 1100 lbs. Her sire sells in this sale too!