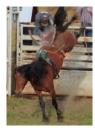

## 18 TUMBLIN DICE

Franklin Rodeo Co 10 yr old Roan Gelding Saddle Bronc / Left Hand Delivery

Sire: 2L6 Boulder (John Barnes breeding x X1 Boy Ballou – NFR) Dam: F15 Silver State out of 614 Turn Me Loose – CFR/NFR Big stout blue roan gelding, circles to the left, jumps & kicks. Rodeo ready.