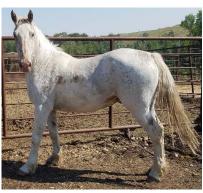

#### Raindrop

Owner: Dale Kling 4 yr old Grey Mare

Bought out of Canada

Ghost

Owner: Dale Kling 4 yr old Grey Gelding

Bought Out of Canada