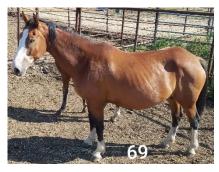

Palmantier Breeding Sundance/Candy Man

Exposed to Hold True

**69** Owner: Dale Kling Bay Mare

Paulson bred mare; exposed to Hold True

Frosty Owner: Dale Kling Bay Mare

Weekender Sister Exposed to Hold True