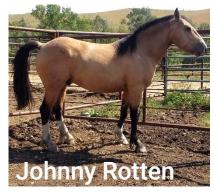

#### **Johnny Rotten**

Owner: Dale Kling 3 yr old Buckskin Gelding

Dam: JoMama (Dean McDonald)

Sire: Roasting StudThis colt is out of a great mare with great motion. She had the style of a great horse. His sire goes back to Roasting's where Spotty Crop came from. This is a big good looking gelding prospect.