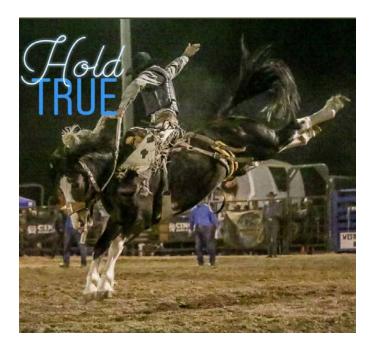

Palmantier Breeding Sundance/Candy Man

Exposed to Hold True

**69** Owner: Dale Kling Bay Mare

Paulson bred mare; exposed to Hold True

Frosty Owner: Dale Kling Bay Mare

Weekender Sister Exposed to Hold True