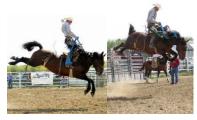

#### **Johnny Rotten**

Owner: Dale Kling 3 yr old Buckskin Gelding

Dam: JoMama (Dean McDonald)

Sire: Roasting StudThis colt is out of a great mare with great motion. She had the style of a great horse. His sire goes back to Roasting's where Spotty Crop came from. This is a big good looking gelding prospect.