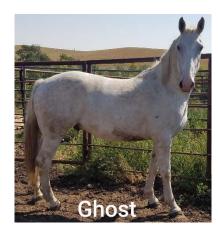

#### Raindrop

Owner: Dale Kling 4 yr old Grey Mare

Bought out of Canada

Ghost

Owner: Dale Kling 4 yr old Grey Gelding

Bought Out of Canada