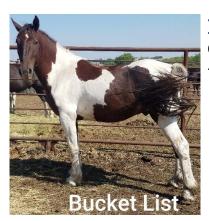

#### **Bucket List**

Owner: Dale Kling 4 yr old Paint Gelding

22<sup>nd</sup> ANNUAL BREEDERS CLASSIC