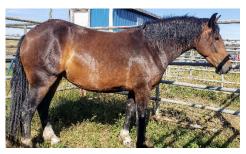

# **Jale Kling**

N5 *Dale Kling* 3 yr old Bay Gelding

Out 3x, looks good. High level saddle bronc.

N15 *Dale Kling* 3 yr old Bay Mare Out 3X, will make Saddle Bronc. Looked good.

N10

*Dale Kling* 3 yr old Roan Mare