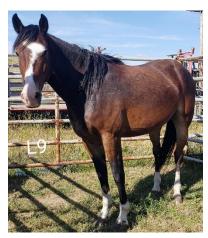

L9

Dale Kling 5 yr old Bay Mare Saddle Bronc /

This is one of the best out of this set & has been used one summer at the Cody Nite Rodeo, which is the toughest place to buck colts. This horse will make it.