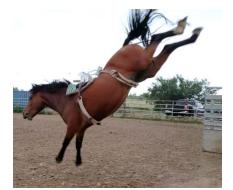

# **Jale Kling**

N5 *Dale Kling* 3 yr old Bay Gelding

Out 3x, looks good. High level saddle bronc.

N15 *Dale Kling* 3 yr old Bay Mare Out 3X, will make Saddle Bronc. Looked good.

N10

*Dale Kling* 3 yr old Roan Mare