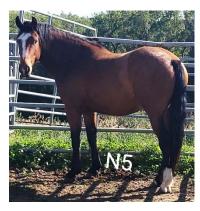

# **Jale Kling**

N5 *Dale Kling* 3 yr old Bay Gelding

Out 3x, looks good. High level saddle bronc.

N15 *Dale Kling* 3 yr old Bay Mare Out 3X, will make Saddle Bronc. Looked good.

N10

*Dale Kling* 3 yr old Roan Mare