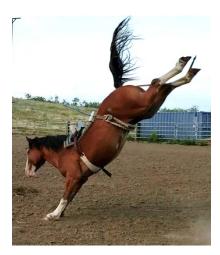

#### NO

*Shane Kling* 3 yr old Black Mare

Out 3 times. Looked good, high level. Will make a good saddle bronc.