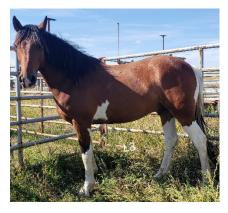

## L3

Dale Kling

5 yr old Paint Gelding Saddle Bronc /

Used 1 year in Cody, WY. Wants to buck, needs more use. Can be outstanding.

L16

Dale Kling 5 yr old Bay Gelding Saddle Bronc /

Used at Cody Nite Rodeo in the saddle bronc one summer. Looked good, better end. He's going to be a nice horse.