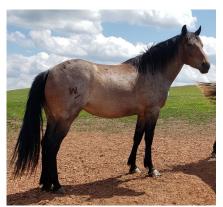

# **Jale Kling**

N5 *Dale Kling* 3 yr old Bay Gelding

Out 3x, looks good. High level saddle bronc.

N15 *Dale Kling* 3 yr old Bay Mare Out 3X, will make Saddle Bronc. Looked good.

N10

*Dale Kling* 3 yr old Roan Mare