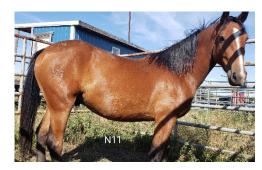

## N11 Willy Tip Toes Dale Kling 3 yr old Bay Gelding

no saled last year.

Been out 3x, looks like a super star. Related to NFR Slick Willy, Wet Willy & Sadie's Gal. All these colts are the better end of the set of 18 head offered &