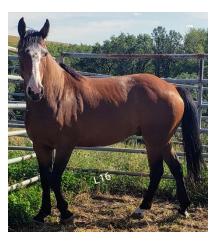

## L3

Dale Kling

5 yr old Paint Gelding Saddle Bronc /

Used 1 year in Cody, WY. Wants to buck, needs more use. Can be outstanding.

L16

Dale Kling 5 yr old Bay Gelding Saddle Bronc /

Used at Cody Nite Rodeo in the saddle bronc one summer. Looked good, better end. He's going to be a nice horse.