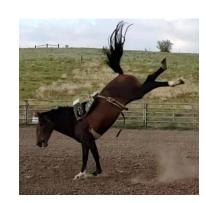

# **Jale Kling**

N5 *Dale Kling* 3 yr old Bay Gelding

Out 3x, looks good. High level saddle bronc.

N15 *Dale Kling* 3 yr old Bay Mare Out 3X, will make Saddle Bronc. Looked good.

N10

*Dale Kling* 3 yr old Roan Mare