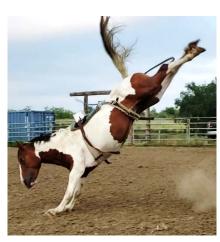

## **N3 Boy Twin** *Dale Kling* 3 yr old Bay Gelding

Out 3 times, looks good. Patterned.

**N2 Girl Twin** *Dale Kling* 3 yr old Paint Mare

Out 3 Times looks great

**N?** *Dale Kling* 3 yr old Black Mare

Out 3 times. Average level, will make SB.