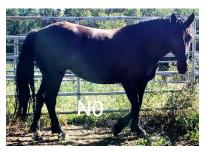

#### NO

*Shane Kling* 3 yr old Black Mare

Out 3 times. Looked good, high level. Will make a good saddle bronc.