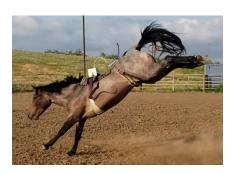

# **Jale Kling**

N5 *Dale Kling* 3 yr old Bay Gelding

Out 3x, looks good. High level saddle bronc.

N15 *Dale Kling* 3 yr old Bay Mare Out 3X, will make Saddle Bronc. Looked good.

N10

*Dale Kling* 3 yr old Roan Mare