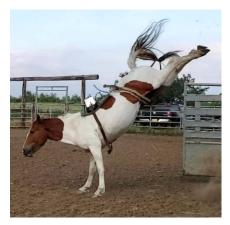

## **N3 Boy Twin** *Dale Kling* 3 yr old Bay Gelding

Out 3 times, looks good. Patterned.

**N2 Girl Twin** *Dale Kling* 3 yr old Paint Mare

Out 3 Times looks great

**N?** *Dale Kling* 3 yr old Black Mare

Out 3 times. Average level, will make SB.