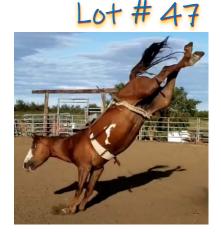

#### **# N17 HEARTBREAK HOTEL**

Dale Kling 4 yr old Black Gelding Saddle Bronc/Left Hand Delivery

Sire: Auggie Dam: Anderson bred mare that goes back to all the good ones I had