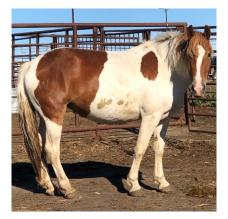

## **#N4 Left Hand Bonnie**

Dale Kling 4 yr old Paint Mare Saddle Bronc/Left Hand Delivery

Sire: Auggie Dam: 17 Rock n Roll Amber These horses are a fan favorite and are getting better with each trip out.

## # P2 Frosty Suede

Dale Kling 2 yr old Paint Mare Left Hand Delivery

3 dummy trips

**# N21 RED CHIRRIKAWA** Dale Kling

4 yr old Sorrel Mare

Sire: Chirrikawa Dam: I14 which is a daughter to Wild Bull Ridge one of the best mares I've ever had