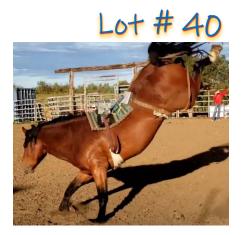

## # ROTTON WILLY 2 yr old Futurity

Dale Kling 2 yr old Black Gelding Left Hand Delivery Sire: Willy Dam: Rotton Advice Has been dummied 3 times.

-0+#

Lot # 40

Lot # 50