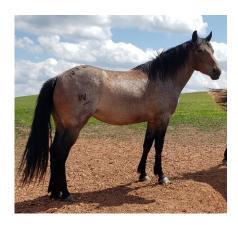

### **# N10 JINGLE BELL ROCK**

Dale Kling 4 yr old Red Roan Mare Saddle Bronc/Left Hand Delivery Dam: Yo Momma – Dean McDonald

This horse was born on Christmas out of the good mare Yo Momma purchased from Dean McDonald she unfortunately passed away after being sold for 20,000. I have high hopes as she bucks just like her mom.