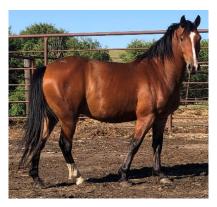

## **# N22 Runaround Sue**

Dale Kling 4 yr old Dappled Bay Mare Bareback/Left Hand Delivery

Ranch raised, I have a lot of confidence in this horse she's been spectacular all of the 7 times she's been out. I've seen her be 22-23 points I know she's young but she wants to buck.