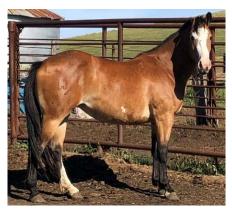

## # P2 Frosty Suede

Dale Kling 2 yr old Paint Mare Left Hand Delivery

3 dummy trips

**# N21 RED CHIRRIKAWA** Dale Kling

4 yr old Sorrel Mare

Sire: Chirrikawa Dam: I14 which is a daughter to Wild Bull Ridge one of the best mares I've ever had