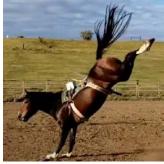

## # ROTTON WILLY 2 yr old Futurity

Dale Kling 2 yr old Black Gelding Left Hand Delivery Sire: Willy Dam: Rotton Advice Has been dummied 3 times.

-0+#

Lot # 40

Lot # 50