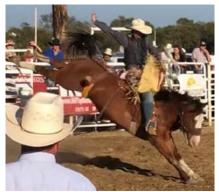

## # N11 WILLY SLIP SHOES

Dale Kling 4 yr old Bay Gelding Saddle Bronc

Here's a horse bred to make he goes back to Willy's brothers Slick Willy, Wet Willy, & Sadie's Gal all NFR horses. He has showed outstanding a little green but he has the stuff.