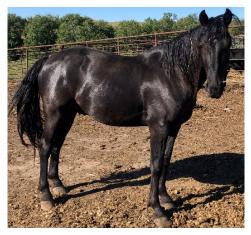

## # ROTTON WILLY 2 yr old Futurity

Dale Kling 2 yr old Black Gelding Left Hand Delivery Sire: Willy Dam: Rotton Advice Has been dummied 3 times.

-0+#

Lot # 40

Lot # 50