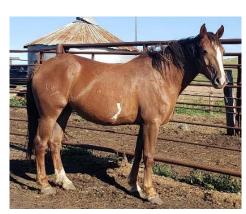

## # P2 Frosty Suede

Dale Kling 2 yr old Paint Mare Left Hand Delivery

3 dummy trips

**# N21 RED CHIRRIKAWA** Dale Kling

4 yr old Sorrel Mare

Sire: Chirrikawa Dam: I14 which is a daughter to Wild Bull Ridge one of the best mares I've ever had