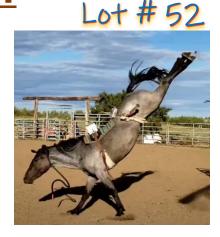

## # ROTTON WILLY 2 yr old Futurity

Dale Kling 2 yr old Black Gelding Left Hand Delivery Sire: Willy Dam: Rotton Advice Has been dummied 3 times.

-0+#

Lot # 40

Lot # 50