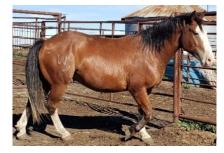

## # N3 Right Hand Clyde

Dale Kling 4 yr old Bay Gelding Bareback/Right Hand Delivery

Sire: Auggie Dam: I7 Rock n Roll Amber rite and are getting better each trip ou

## **#N4 Left Hand Bonnie**

Dale Kling 4 yr old Paint Mare Saddle Bronc/Left Hand Delivery

Sire: Auggie Dam: 17 Rock n Roll Amber These horses are a fan favorite and are getting better with each trip out.