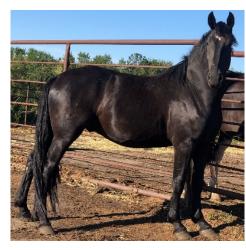

#### **# N17 HEARTBREAK HOTEL**

Dale Kling 4 yr old Black Gelding Saddle Bronc/Left Hand Delivery

Sire: Auggie Dam: Anderson bred mare that goes back to all the good ones I had