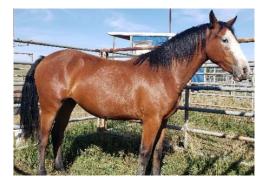

#### **# TWO FACED**

Dale Kling/Grassy Butte Horse Company 3 yr old bay Mare Left Hand Delivery

Has been out 3 times and outstanding each time.