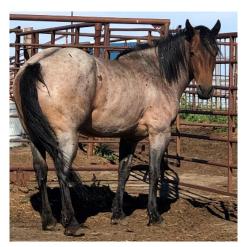

## # 138 ROSEBUD ROSE

Dale Kling 5 yr old Red Roan Mare Bareback/Right Hand Delivery

Bought this mare last year helping out she was great at the sale. She came out of Canada I don't know a lot about her but good looking mare to breed or buy.