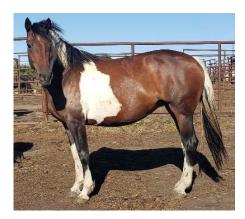

## **#N4 Left Hand Bonnie**

Dale Kling 4 yr old Paint Mare Saddle Bronc/Left Hand Delivery

Sire: Auggie Dam: 17 Rock n Roll Amber These horses are a fan favorite and are getting better with each trip out.