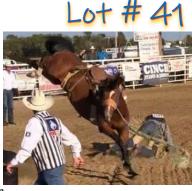

## # ROTTON WILLY 2 yr old Futurity

Dale Kling 2 yr old Black Gelding Left Hand Delivery Sire: Willy Dam: Rotton Advice Has been dummied 3 times.

-0+#

Lot # 40

Lot # 50