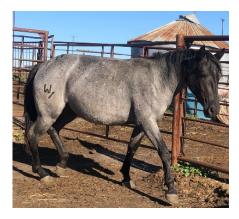

## # P11 OLD RIVERS

Dale Kling/Grassy Butte Horse Company 2 yr old Blue Roan Mare Left Hand Delivery

Sire: Auggie Dam: Blue Sanford Cox mare sold to Claude Rickman 3 dummy trips.

Lot # 53