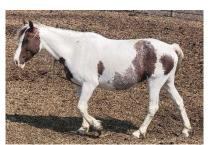

Delivery

Bought out at the Miles City sale after it placed 2<sup>nd</sup> in the Futurity. Mosbrucker bred, great stud prospect. Will put some jam in your horses



No # Spider Coffee

Owner: Dale Kling 5 yr old Buckskin Gelding Saddle Bronc / Right Hand Delivery

Ranch Raised



No# Backup Singer

Owner: Dale Kling 5 yr old Black Gelding Saddle Bronc / Left Hand Delivery

Ranch Raised



No# Fly By Guy

Owner: Dale Kling 5 yr old Black Gelding Saddle Bronc / Left Hand Delivery

Ranch Raised

**P22** 

Owner: Dale Kling 4 yr old Bay Mare Left Hand Delivery

Ranch Raised



**N4 The Girl Twin** 

Owner: Amber LaDue-Kling

7 yr old Paint Mare

Saddle Bronc / Right Hand Delivery

Sire: Auggie

Dam: 17 Rock n Roll Amber

Fan favorite and getting better with each trip out.

## Marty Pederson



No # Owner: Marty Pederson 9 yr old Paint Mare