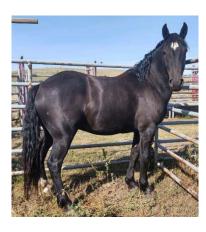

## DALE KLING

17

Owner: Dale Kling 6 yr old Black Gelding Saddle Bronc / Right Hand Delivery

Ranch Raised. Sire: Auggie

Dam: Anderson bred mare that goes back to all the good ones I had.

802

Owner: Dale Kling 4 yr old Sorrel Stud Right Hand Delivery