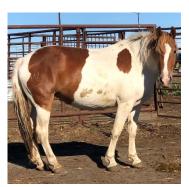

le Kling 6 yr old Black Gelding Saddle Bronc / Right Hand Delivery

Ranch Raised. Sire: Auggie

Dam: Anderson bred mare that goes back to all the good ones I had.



802

Owner: Dale Kling 4 yr old Sorrel Stud Right Hand Delivery

Bought out at the Miles City sale after it placed 2<sup>nd</sup> in the Futurity. Mosbrucker bred, great stud prospect. Will put some jam in your horses



No # Spider Coffee

Owner: Dale Kling 5 yr old Buckskin Gelding Saddle Bronc / Right Hand Delivery

Ranch Raised



No# Backup Singer

Owner: Dale Kling 5 yr old Black Gelding Saddle Bronc / Left Hand Delivery

Ranch Raised



No# Fly By Guy

Owner: Dale Kling 5 yr old Black Gelding Saddle Bronc / Left Hand Delivery

Ranch Raised

**P22** 

Owner: Dale Kling 4 yr old Bay Mare Left Hand Delivery

Ranch Raised



**N4 The Girl Twin** 

Owner: Amber LaDue-Kling

7 yr old Paint Mare

Saddle Bronc / Right Hand Delivery

Sire: Auggie

Dam: 17 Rock n Roll Amber

Fan favorite and getting better with each trip out.

## Marty Pederson



No # Owner: Marty Pederson 9 yr old Paint Mare