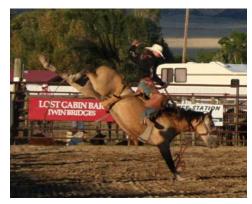

## 51 Cysco

Owner: Eric & Leslie Gifford 6 yr old Buckskin Gelding Saddle Bronc Delivery: Left

Bucked 2 years and gets better every time we buck him. Cowboys like him and if they get him rode they are in the money. Very easy to be around and stands good in the chute. Ready to get in the truck and go down the road.