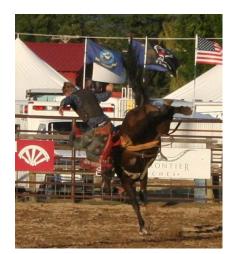

## 57 Crash

Owner: Eric & Leslie Gifford 6 yr old Black Gelding Bareback Delivery: Left

Bucked 3 years, very electric and showy. Bucks hard a full 8 seconds. Easy to handle and stands good in the chute. Consistently marked 21 pts. Ready to get in the truck and do down the road.