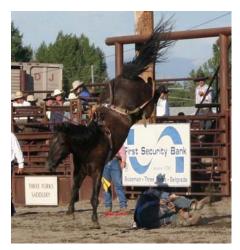

## 56 Witch Wayz

Owner: Eric & Leslie Gifford 6 yr old Black Gelding Saddle Bronc Delivery: Left

Big solid bronc has been bucked for 2 years. Bucks good every time. Bred to buck and does it well. Easy to handle and good in the chute.