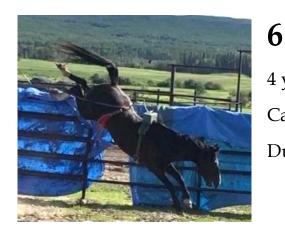

# 5

4 yr old Black Mare Calvin McDonald breeding top & bottom Dummy bucked only – 3 trips

4 yr old Black Mare

Calvin McDonald breeding – top & bottom

Dummy bucked only – 3 trips

4 yr old Black Mare
Calvin McDonald breeding – top & bottom
Dummy bucked only – 3 trips