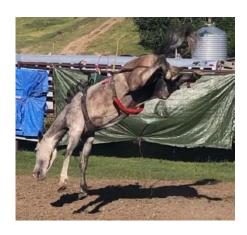

e

Out of V18 Buck and a Half (CFR) Franklin bred and Wolfie (Airwolf clone)

Dummy bucked only - 3 trips



711

5 yr old Grey mare

Out of Sugar (Sugartime CFR/NFR x Paint stud) and Wolfie (Airwolf clone)

Dummy bucked only - 3 trips



712

5 yr old Grey Mare

Out of 126 Molly Brown – Franklin bred and Wolfie (Airwolf clone)

Dummy bucked only - 3 trips



714

5 yr old Grey Gelding

Out of 333 Go Time (Franklin bred) and Wolfie (Airwolf clone)



Dummy bucked only - 3 trips

# 800

4 yr old Bay Mare

Out of 126 Molly Brown - Franklin bred

Unfortunately we misplaced the 2018 Foal crop stud report



Dummy bucked only – 3 trips

#### 801

4 yr old Roan Mare

Out of 534 Blue Print – Franklin bred and we are guessing 900 Roan Feathers (Grandson of Blue Too) because of her roan coloring.



802

4 yr old Grey Mare

Out of 715 - Franklin bred Mare

2018 colt stud reports were misplaced

Dummy bucked only - 3 trips



808

4 yr old Grey Gelding

Out of V1 Scotch with a Twist (CFR/NFR)

2018 colt stud reports were misplaced



# 809

4 yr old Black Gelding
Out of 407 Feel Good Ripple – Franklin bred
Unfortunately 2018 foal crop stud reports were misplaced
Dummy bucked only – 3 trips



#### 812

4 yr old Grey Mare
Out of 715 – Black mare – Franklin bred
Unfortunately 2018 colt crop stud reports were misplaced
Dummy bucked only – 3 trips



# 816

4 yr old Bay/Brown Gelding

Out of 216 Premium Gold - Franklin bred

Unfortunately we misplaced the stud reports for the 2018 foal crop

Dummy bucked only - 3 trips



# 5

4 yr old Black Mare Calvin McDonald breeding top & bottom Dum