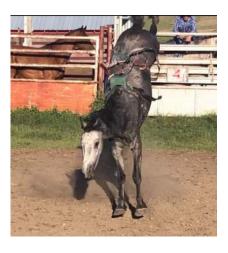

mare

Out of Sugar (Sugartime CFR/NFR x Paint stud) and Wolfie (Airwolf clone)

Dummy bucked only - 3 trips



712

5 yr old Grey Mare

Out of 126 Molly Brown – Franklin bred and Wolfie (Airwolf clone)

Dummy bucked only - 3 trips



714

5 yr old Grey Gelding

Out of 333 Go Time (Franklin bred) and Wolfie (Airwolf clone)



Dummy bucked only - 3 trips

# 800

4 yr old Bay Mare

Out of 126 Molly Brown - Franklin bred

Unfortunately we misplaced the 2018 Foal crop stud report



Dummy bucked only – 3 trips

#### 801

4 yr old Roan Mare

Out of 534 Blue Print – Franklin bred and we are guessing 900 Roan Feathers (Grandson of Blue Too) because of her roan coloring.



802

4 yr old Grey Mare

Out of 715 - Franklin bred Mare

2018 colt stud reports were misplaced

Dummy bucked only - 3 trips



808

4 yr old Grey Gelding

Out of V1 Scotch with a Twist (CFR/NFR)

2018 colt stud reports were misplaced



# 809

4 yr old Black Gelding
Out of 407 Feel Good Ripple – Franklin bred
Unfortunately 2018 foal crop stud reports were misplaced
Dummy bucked only – 3 trips



#### 812

4 yr old Grey Mare
Out of 715 – Black mare – Franklin bred
Unfortunately 2018 colt crop stud reports were misplaced
Dummy bucked only – 3 trips



# 816

4 yr old Bay/Brown Gelding

Out of 216 Premium Gold - Franklin bred

Unfortunately we misplaced the stud reports for the 2018 foal crop

Dummy bucked only - 3 trips



# 5

4 yr old Black Mare Calvin McDonald breeding top & bottom Dummy bucked only – 3 trips



4 yr old Black Mare

Calvin McDonald breeding – top & bottom

Dummy bucked only – 3 trips



4 yr ol