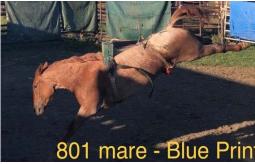

#### 801

4 yr old Roan Mare

Out of 534 Blue Print – Franklin bred and we are guessing 900 Roan Feathers (Grandson of Blue Too) because of her roan coloring.

802

4 yr old Grey Mare

Out of 715 - Franklin bred Mare