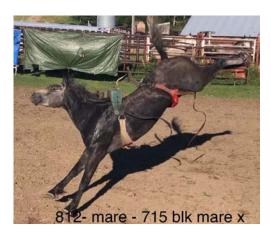

#### 812

4 yr old Grey Mare
Out of 715 – Black mare – Franklin bred
Unfortunately 2018 colt crop stud reports were misplaced
Dummy bucked only – 3 trips