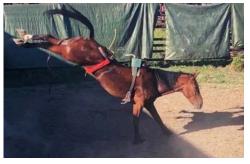

Dun & White stud (Franklin/McDonald breeding)

Dummy bucked only - 3 trips



## 515

7 yr old Black Mare

Out of Sugar (Sugartime CFR/NFR and Paint Stud) and Wolfie (Airwolf clone)

Dummy bucked only - 3 trips



# 614

6 yr old Black Mare

Out of 333 Go Time (Franklin bred) and 901 Blue Rocket (T44 Blue Too x Majestic Rocket)



710

Grey Mare

Out of V18 Buck and a Half (CFR) Franklin bred and Wolfie (Airwolf clone)

Dummy bucked only - 3 trips



711

5 yr old Grey mare

Out of Sugar (Sugartime CFR/NFR x Paint stud) and Wolfie (Airwolf clone)

Dummy bucked only - 3 trips



712

5 yr old Grey Mare

Out of 126 Molly Brown – Franklin bred and Wolfie (Airwolf clone)

Dummy bucked only - 3 trips



714

5 yr old Grey Gelding

Out of 333 Go Time (Franklin bred) and Wolfie (Airwolf clone)



Dummy bucked only - 3 trips

# 800

4 yr old Bay Mare

Out of 126 Molly Brown - Franklin bred

Unfortunately we misplaced the 2018 Foal crop stud report



Dummy bucked only – 3 trips

#### 801

4 yr old Roan Mare

Out of 534 Blue Print – Franklin bred and we are guessing 900 Roan Feathers (Grandson of Blue Too) because of her roan coloring.



802

4 yr old Grey Mare

Out of 715 - Franklin bred Mare

2018 colt stud reports were misplaced

Dummy bucked only - 3 trips



808

4 yr old Grey Gelding

Out of V1 Scotch with a Twist (CFR/NFR)

2018 colt stud reports were misplaced



# 809

4 yr old Black Gelding
Out of 407 Feel Good Ripple – Franklin bred
Unfortunately 2018 foal crop stud reports were misplaced
Dummy bucked only – 3 trips



#### 812

4 yr old Grey Mare
Out of 715 – Black mar