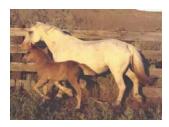

## Howell, Heaton, Peterson

R85 White Bird Owner: Howell, Heaton, Peterson 13 yr old Grey Mare

Roany Bar <u>- I</u> (NFR SB) White Bird Blue Ridge

Bred and used by Bar - | Full sister to NFR BB Monte Walsh, Poison Pup. Bred to Card Shark. Foal on side by son of -⊥'s Red Robin.