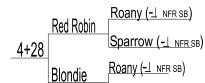

2 yr old Bay Stallion

Bareback Delivery: Either

Never bucked. Too many studs. Great

opportunity.

4+28

Owner: Howell, Heaton, Peterson

9 yr old Roan Mare

Bred to Card Shark, son of Cut the Cards of Powder River. Full sister to Robins Nest (NFR SB), Robins Top & Strawberry Wine