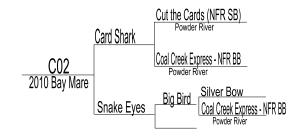

**C02** Owner: Howell, Heaton, Peterson

3 yr old Bay Mare Delivery: Either

Never bucked. Too many mares. Great opportunity. Bred to a son of Bar - \_\_''s Red

Robin.

**X1** 

Owner: Howell, Heaton, Peterson