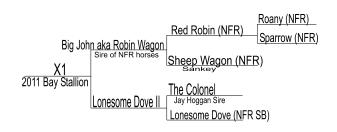

2 yr old Bay Stallion

Bareback Delivery: Either

Never bucked. Too many studs. Great

opportunity.

4+28

Owner: Howell, Heaton, Peterson

9 yr old Roan Mare

Bred to Card Shark, son of Cut the Cards of Powder River. Full sister to Robins Nest (NFR SB), Robins Top & Strawberry Wine