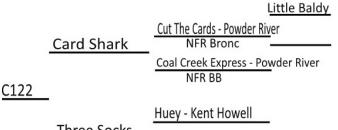

#### War Paint- Bar T & Brad Brettin

5W5

Deception (NFR) Lop Ear

Roany (NFR)

Four Socks

C122

Owner: Howell, Heaton, Peterson 2 yr old Bay Filly BB/SB **Delivery: Either** 

Card Shark filly. Sire: Card Shark out of Cut the Cards of Powder River (NFR SB) & Coal Creek

Express of Powder River (NFR BB) Dam: Three Socks out of Huey - Kent Howell

Three Socks