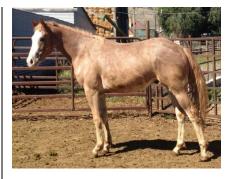

## HCZ

Owner: Howell, Heaton, Peterson 1 / 2 yr old Filly Bareback

2 yr old out of a great mare that has bucked good.

Hu<u>ey - Kent Howell</u>

HCZ

Paper Rose

Card Shark

Paper Mache

<u>Cut The Cards - Powder River</u> NFR Bronc <u>Coal Creek Express - Po</u>wder River NFR BB <u>Red Robin</u> NFR SB <u>Sparrow</u>

Paper Face Roany