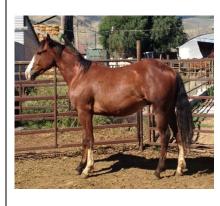

## C112

Owner: Howell. Heaton. Peterson 2 yr old Bay Gelding Bareback Delivery: Left

Card Shark foals usually have a lot of kick. Watch this one.

Little Baldy

|             | Card Shark | Cut The Cards - Powder River                |
|-------------|------------|---------------------------------------------|
| <u>C112</u> |            | Coal Creek Express - Powder River<br>NFR BB |