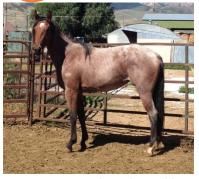

### H142

Owner: Howell. Heaton. Peterson 2 yr old Bay Gelding BB/SB

Good looking gelding that should do you some good.

X12

Owner: Howell, Heaton, Peterson 2 yr old Bay Roan Filly Bareback Delivery: Left

Electric Filly that has the moves to be a big timer. Great breeding when

your ready to breed her.

|                                 |                         | Roany <sub>NFR</sub> sb                   |
|---------------------------------|-------------------------|-------------------------------------------|
| Big J <u>ohn aka Robin Wagc</u> | Red Robin - B           | ar T<br>Sparrow NFR SB                    |
| Sire of NFR horses              | Sheep Wagon -<br>NFR SB | <u>San</u> key                            |
| <u>X12</u>                      | Big Bird                | Sil <u>ver Bow - Po</u> wder River        |
| Strange Days                    | Strange Dange           | Co <u>al Creek Ex</u> press<br>r <u> </u> |