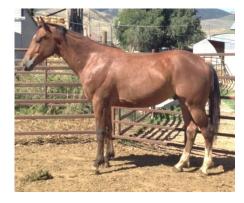

## C112

Owner: Howell. Heaton. Peterson 2 yr old Bay Gelding Bareback Delivery: Left

Card Shark foals usually have a lot of kick. Watch this one.

Little Baldy

|             | Card Shark | Cut The Cards - Powder River                |
|-------------|------------|---------------------------------------------|
| <u>C112</u> |            | Coal Creek Express - Powder River<br>NFR BB |