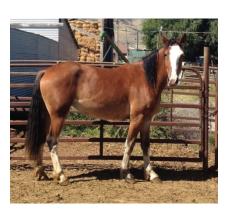

#### War Paint- Bar T & Brad Brettin

5W5

Deception (NFR) Lop Ear

Roany (NFR)

Four Socks

C122

Owner: Howell, Heaton, Peterson 2 yr old Bay Filly BB/SB **Delivery: Either** 

Card Shark filly. Sire: Card Shark out of Cut the Cards of Powder River (NFR SB) & Coal Creek

Express of Powder River (NFR BB) Dam: Three Socks out of Huey - Kent Howell

Three Socks