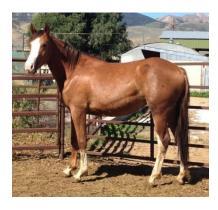

H112

Owner: Howell, Heaton, Peterson 2 yr old Red Roan Gelding BB/SB Delivery: Either

Sired by Huey out of a Howell mare

Huey - Kent Howell

H112

K-J Red Roan