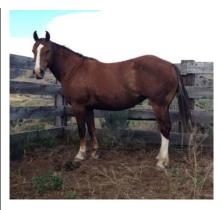

Huey - Kent Howell

5W5 Owner: Howell.

Heaton, Peterson 9 yr old Chestnut Broodmare

Great broodmare. This is a full sister to multiple NFR bareback horse Pocahantos of

Bar T's. Sells exposed to Card Shark