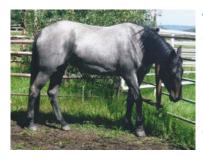

## **T6**

Owner: Ike & Aletha Peters 4 yr old Blue Roan Gelding

Big Husky 1250 lb bronc. Showed excellent both trips. Home grown. Out of Blue Smoke, the dam of Blue Smoke is Smoke Signal, a granddaughter of Lunar Rocket of Calgary Stampede. The stud was a direct son of Major (Promise Land) raised by Jack Palmantier.