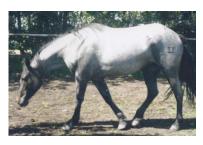

### **I6**

Owner: Ike & Aletha Peters 3 yr old Blue Roan Gelding

15 HH but stout and big boned. Jumped & kicked hard both times we bucked him. Home grown. Out of Blue Smoke, the dam of Blue Smoke is Smoke Signal, a granddaughter of Lunar Rocket of Calgary Stampede. The stud was a direct son of Major (Promise Land) raised by Jack Palmantier.