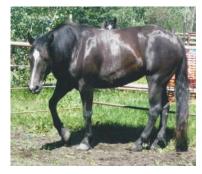

### I4

Owner: Ike & Aletha Peters 3 yr old Black Mare

15.2 hh, sturdy filly showed well as a 2 & 3 yr old trips. Home grown. Out of Blue Smoke, the dam of Blue Smoke is Smoke Signal, a granddaughter of Lunar Rocket of Calgary Stampede. The stud was a direct son of Major (Promise Land) raised by Jack Palmantier.