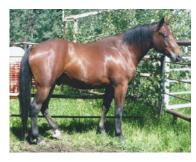

#### **I2**

Owner: Ike & Aletha Peters 3 yr old Bay Gelding

15.2 HH, 1200 lbs. Lots of kick every trip. Home grown. Out of Blue Smoke, the dam of Blue Smoke is Smoke Signal, a granddaughter of Lunar Rocket of Calgary Stampede. The stud was a direct son of Major (Promise Land) raised by Jack Palmantier.