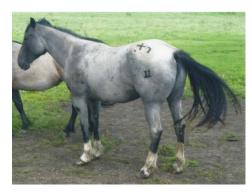

## X7

*Ike & Aletha Peters* 3 yr old Blue Roan Mare Saddle Bronc / Right Hand Delivery

Ranch raised. 16 HH Mare out of Blue Smoke – the Dam of Blue Smoke is Smoke Signal, a granddaughter of Lunar Rocket of Calgary Stampede. The Stud was a direct son of Major (Promise Land) raised by Jack Palmantier. Bucked 2x shows well.