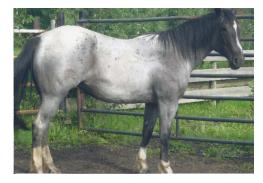

## I31

*Ike & Aletha Peters* 4 yr old Blue Roan Mare Saddle Bronc / Right Hand Delivery

Ranch raised out of Blue Smoke – the Dam of Blue Smoke is Smoke Signal, a granddaughter of Lunar Rocket of Calgary Stampede. The Stud was a direct son of Major (Promise Land) raised by Jack Palmantier.