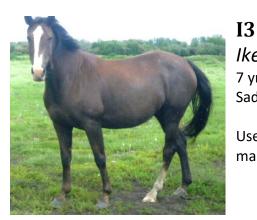

IS Ike & Aletha Peters

7 yr old Chestnut Mare Saddle Bronc / Right Hand Delivery

Used as a broodmare the last 3 years. Failed to catch the last 2 years. Has been marked as high as 22 pts. Hasn't been bucked last 2 years.