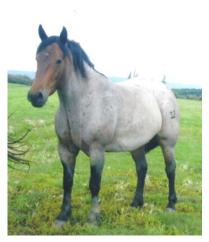

## **I30**

*Ike & Aletha Peters* 4 yr old Red Roan Mare Saddle Bronc / Right Hand Delivery

Ranch raised out of Blue Smoke – the Dam of Blue Smoke is Smoke Signal, a granddaughter of Lunar Rocket of Calgary Stampede. The Stud was a direct son of Major (Promise Land) raised by Jack Palmantier.