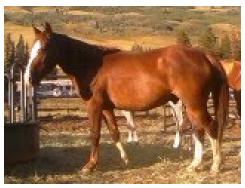

### Redbone

Owner: Joe Matt/Sweetpine Rodeo 3 yr old Chestnut Gelding Delivery:

This colt is a grandson of Silver Beau of Hank Franzen's and his grandmother was Coal Creek Express a good NFR mare. Good bloodlines, should be good.