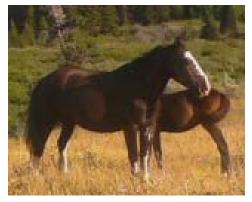

## NO # Run Away Bride

Owner: Joe Matt/Sweetpine Rodeo 5 yr old Black Baldy Mare Saddle Bronc Delivery: Either

This mare is sired by Boss Hog, a real good saddle bronc and her Dam was a good little bareback mare we raised. She was bucked once with a dummy at 3 and once with a rider at 4; showed good both times. We just took her colt off her and she is pasture bred to

a son of Wild Strawberry who is a 80+ pt stud.