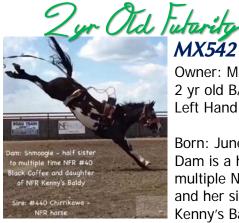

## MX542 Area 51

Owner: MX Bar Ranch 2 yr old B/W Pinto Mare Left Hand Delivery

Born: June 22<sup>nd</sup>, 2015 Dam is a half sister to multiple NFR Black Coffee and her sire is NFR Kenny's Baldy.

Sire: Chirrikawa, NFR Bronc & Mandan, ND arena record breaker of 90 pts. With Wade Sundell. He's already produced NFR colts #23 Black Knight (x2 as a 4 & 5 yr old) and 941 Storm Cloud. We've bucked this mare 4 times and she like to buck. She's built like Chirrikawa and bred very well. https://youtu.be/vXo7jMuI-E4