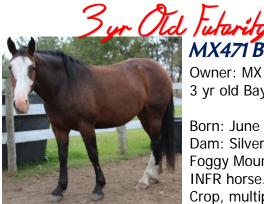

MX471 Betty Lou

Owner: MX Bar Ranch 3 yr old Bay Mare

Born: June 5<sup>th</sup>, 2014 Dam: Silver Sister – a Foggy Mountain mare, INFR horse. Sire: Spotty Crop, multiple NFR

producer. We've put about 3 trips on this mare. She has size and built well, she bucks good and with her bloodlines – she'll throw you some great buckers as well as be a great bronc herself.

MX471 Betty Lou: https://youtu.be/us5W6PkOn1A Video of her mom @ 2009 INFRSB in Las Vegas: https://youtu.be/PY0hJ0AGiXk