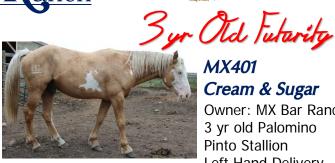

MX401 Cream & Sugar Owner: MX Bar Ranch 3 yr old Palomino

Left Hand Delivery

**Pinto Stallion** 

Born May 18, 2014

Dam: Indian Colours – half sister to Carr's multiple NFR Black Coffee. Sire: Good Boy - own son of our Spotty Crop – a multiple NFR producing stallion. This 3 yr old is bucking really well, we've only put a handful of dummy trips - he's ready for riders. https://youtu.be/muxA5FQ0\_Ag