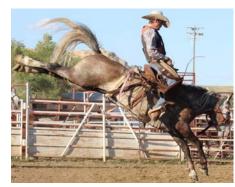

## 017 Kinda Swampy

Owner: Mac Tooke 6 yr old Grey Gelding Saddle Bronc Left Hand Delivery

Purchased. 10-12 outs; quite a few rodeos won on him. Can be extremely rank. Have bucked saddle & ranch.