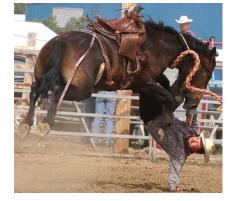

## 38 French Kiss

Owner: Mac Tooke 10 yr old Black Mare Saddle Bronc Left Ha

Left Hand Delivery

Great grand daughter of the Hall of Fame stud Grey Wolff, and niece to Challenger. Bucked 5 years in the saddle bronc and ranch saddle. Will make someone an exceptional broodmare. (Sells loose as broodmare)