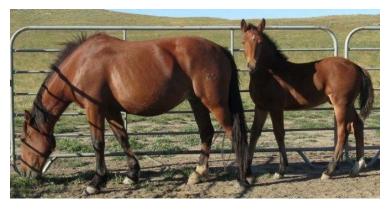

Mare we bought from Burch's. Hauled 2 yrs and then to the broodmare band. Raises BIG soggy colts. Out of Burch's Don Juan stud.

W22 Buckskin Sally Owner: Roy Olsen 13 yr old Buckskin Mare BROODMARE

Ranch raised mare. Hauled 3 yrs and raised several good colts. Sells with 2015 gruella stud colt at side. Exposed to Jukebox. Colt is out of Bear Paw. Bear Paw came from John McNeely and is out of Andrew's Big John.