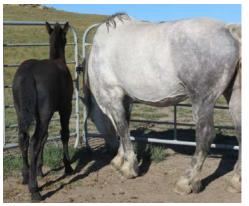

# Roy Ol sen

GDM

Owner: Roy Olsen 15 yr old Grey Mare BROODMARE

Percheron mare, sells exposed to Jukebox with a 2015 black stud colt at side. Colts have a lot of bone and extremely athletic.

**268 Michelle** Owner: Roy Olsen 13 yr old Paint Mare BROODMARE