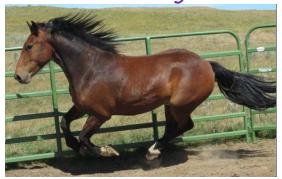

### 445 Yr Old Derby

J09 Snake Owner: Roy Olsen 5 yr old Bay Gelding Delivery: Left/Right

Saddle Bronc

Snake is out of our Jukebox stud and a Burch bred mare. Hauled to WCBHA futurities in 2014/2015. Was marked 90 pts at Roundup, MT WCBHA event in 2014. Waspy and a little wicked