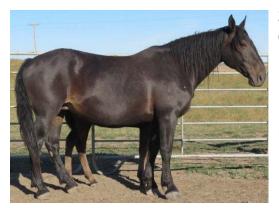

**372 Rachel** Owner: Roy Olsen 12 ye old Black Mare BROODMARE

Mare we bought from Burch's. Was hauled 2 yrs and has raised a bunch of great colts. Good mother, has had a colt every year.