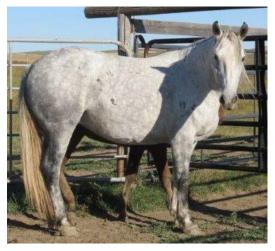

# Roy Ol sen

GDM

Owner: Roy Olsen 15 yr old Grey Mare BROODMARE

Percheron mare, sells exposed to Jukebox with a 2015 black stud colt at side. Colts have a lot of bone and extremely athletic.

**268 Michelle** Owner: Roy Olsen 13 yr old Paint Mare BROODMARE