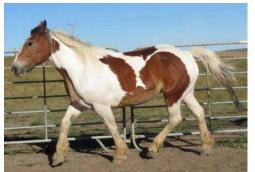

Mare we bought from Burch's. Hauled 2 yrs and then to the broodmare band. Raises BIG soggy colts. Out of Burch's Don Juan stud.

W22 Buckskin Sally Owner: Roy Olsen 13 yr old Buckskin Mare BROODMARE

Ranch raised mare. Hauled 3 yrs and raised several good colts. Sells with 2015 gruella stud colt at side. Exposed to Jukebox. Colt is out of Bear Paw. Bear Paw came from John McNeely and is out of Andrew's Big John.