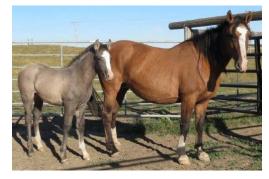

#### J76 Linda Lu

Owner: Roy Olsen 8 yr old Grey Mare BROODMARE

Ranch raised mare out of Jukebox. Hauled to ECBHA futurities as a 5 yr old then raised colts. Exposed to &25 Cecil, a Tango/Burch bred stud we raised.