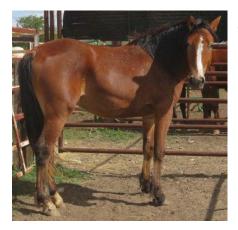

**361 Hillary** Owner: Roy Olsen 12 yr old Bay Mare BROODMARE

Mare we bought from Burch's. Out of Burch's Tooke stud, half-sister to Blood Brother. Hauled 2 yrs then to the broodmare band. Outstanding colts. Sells exposed to Bear Paw with a Bear Paw stud colt at side.