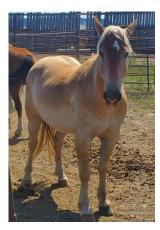

#### 44 Brown Sugar

*Mclean Tooke* 5 yr old Bay Mare Ranch Bronc / Right Hand Delivery

Ranch raised. Historically bred, little wild but sorts and handles fine. 10 – 12 outs. Put her with a stud when you're done. X3 Rein *Video:* <u>https://youtu.be/9yx7HL0cz9A</u>