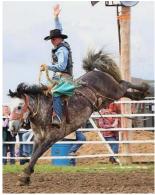

#### 767 Burt Reynolds

*Mclean Tooke* 6 yr old Black Gelding Saddle Bronc / Right Hand Delivery

Norm Lindley raised. Nice bronc. Flashy looking, guys like to get on this horse. X3 Rein *Videos:* <u>https://youtu.be/5wXEwul8uK4</u> and <u>https://youtu.be/Zir5ULx4xso</u>