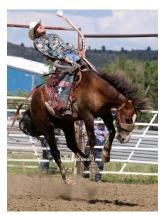

V47 Bulldog Fever Kayla Olson / Mclean Tooke 5 yr old Black Gelding Saddle Bronc / Left Hand Delivery

Olson raised. Good bronc. Honest jump & kicker. Gentle. 8 – 10 outs. X3 Rein *Video: <u>https://youtu.be/mRr7doJu9LU</u>* 