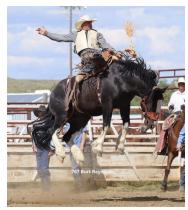

#### 767 Burt Reynolds

*Mclean Tooke* 6 yr old Black Gelding Saddle Bronc / Right Hand Delivery

Norm Lindley raised. Nice bronc. Flashy looking, guys like to get on this horse. X3 Rein *Videos:* <u>https://youtu.be/5wXEwul8uK4</u> and <u>https://youtu.be/Zir5ULx4xso</u>