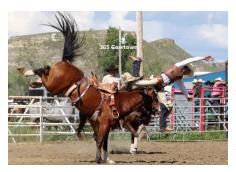

## 365 Cowtown

*Mclean Tooke* 6 yr old Bay Gelding Saddle Bronc / Left Hand Delivery

Mosbrucker raised. Nice bronc, easy to be around. No bad habits. Jump & kick straight away. Average Rein.