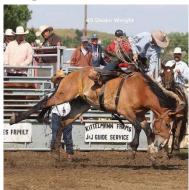

## 365 Cowtown

*Mclean Tooke* 6 yr old Bay Gelding Saddle Bronc / Left Hand Delivery

Mosbrucker raised. Nice bronc, easy to be around. No bad habits. Jump & kick straight away. Average Rein.