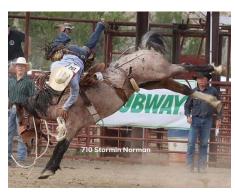

### **710 Stormin Norman** *Mclean Tooke*

8 yr old Roan Gelding Bareback / Left Hand Delivery

Norm Lindley raised. 18-20 outs, never ridden. Gentle, easy to handle. No bad habits. Rank bucker here, been out in Saddle bronc & ranch broncs also.