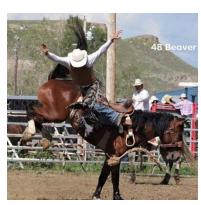

#### **48 Beaver Flats**

*Mclean Tooke* 5 yr old Bay Gelding Ranch Bronc / Right Hand Delivery

Ranch raised. Good motion, gentle. 10+ outs. X3 rein