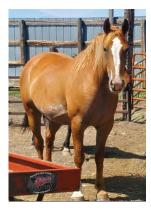

**223 Peyote** *Mclean Tooke* 7 yr old Paint Mare Ranch Bronc / Right Hand Delivery

Ranch raised mare. Bucks straight away. Has had a couple good colts. Average Rein

**39 Red Beard** *Mclean Tooke* 6 yr old Sorrel Gelding Ranch Bronc / Right Hand Delivery